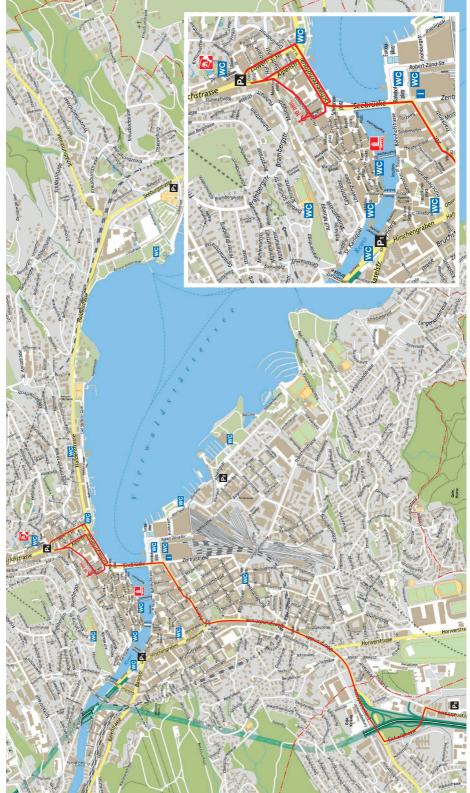

The pedestrian route between Schwanenplatz and Löwenplatz is shown on the map on the backside. Please observe the instructions of the traffic wardens. The access to the embarkation and disembarkation points from the bus park Rösslimatt (Kriens) must be made according to the route marked on the back.

## **Coach parking in Lucerne**

After disembarkation, your coach will proceed to an available bay (P1–P5) and wait there until the group is ready to be picked up (see map on reverse). Please note the information at your location.

| No. | Name of coach park                                                                      | GPS coordinates    |
|-----|-----------------------------------------------------------------------------------------|--------------------|
| P1  | Kasernenplatz (no parking between 16:00 and 20:00, May-Oct)                             | 47.05165/8.30006   |
| P2  | Landenbergstrasse/Alpenquai                                                             | 47.04687/8.31551   |
|     | Lido/Brüel (Swiss Museum of Transport)<br>Coaches may use the bus lane on Haldenstrasse | 47.0493/8.34172    |
| P4  | Löwenplatz (no parking between 16:00 and 20:00, May-Oct)                                | 47.05668/8.31087   |
| P5  | Rösslimatt, Kriens                                                                      | 47.033173/8.295662 |